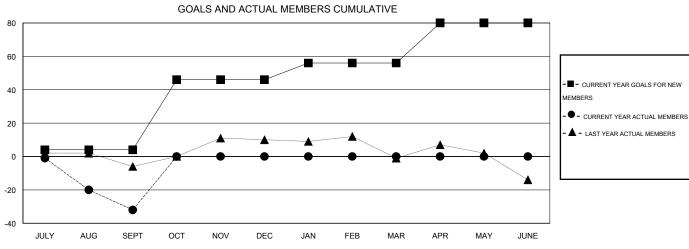

## **LOCATION PENNSYLVANIA**

 $\mathsf{GMT}\;\mathsf{CA}\;1$ 

|               |                  | Clubs             |                  |                  | Members               |                    |                                     |                    |                  |
|---------------|------------------|-------------------|------------------|------------------|-----------------------|--------------------|-------------------------------------|--------------------|------------------|
|               | RESU             | LTS FOR 2015-2016 | i                |                  | RESULTS FOR 2015-2016 |                    |                                     |                    |                  |
| QUARTER       | NEW CLUB<br>GOAL | NEW CLUBS         | DROPPED<br>CLUBS | NET<br>GAIN/LOSS | QUARTER               | NEW MEMBER<br>GOAL | CHARTER AND<br>NEW MEMBERS<br>ADDED | DROPPED<br>MEMBERS | NET<br>GAIN/LOSS |
| JULY/AUG/SEPT | 0                | 0                 | 3                | -3               | JULY/AUG/SEPT         | 4                  | 21                                  | 53                 | -32              |
| OCT/NOV/DEC   | 1                | 0                 | 0                | 0                | OCT/NOV/DEC           | 42                 | 0                                   | 0                  | 0                |
| JAN/FEB/MAR   | 0                | 0                 | 0                | 0                | JAN/FEB/MAR           | 10                 | 0                                   | 0                  | 0                |
| APR/MAY/JUNE  | 0                | 0                 | 0                | 0                | APR/MAY/JUNE          | 24                 | 0                                   | 0                  | 0                |